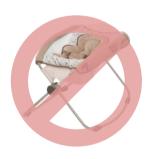

#### **Incline Sleepers**

Due to risk posed to infants, incline sleepers can no longer be accepted at Just Between Friends sales. A notice was provided by the CPSC on November 11, 2018 in which these sleepers were deemed unsafe after repeated incidents of infant suffocation.